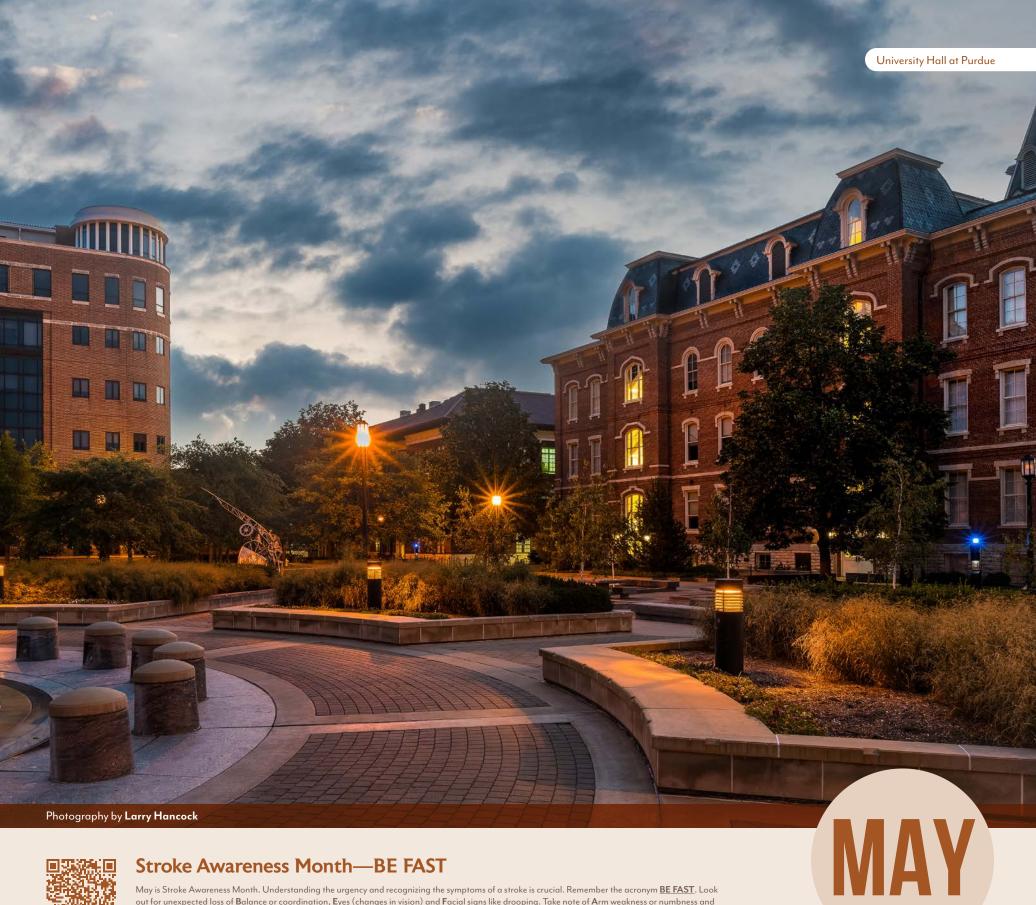

### Stroke Awareness Month—BE FAST

May is Stroke Awareness Month. Understanding the urgency and recognizing the symptoms of a stroke is crucial. Remember the acronym <u>BE FAST</u>. Look out for unexpected loss of <u>B</u>alance or coordination, <u>Eyes</u> (changes in vision) and <u>F</u>acial signs like drooping. Take note of <u>A</u>rm weakness or numbness and challenges in <u>S</u>peech, either slurring words or poor comprehension. Lastly, <u>T</u>ime—if any of these symptoms are observed, dial 9-1-1 and get to a hospital immediately. Every second counts.