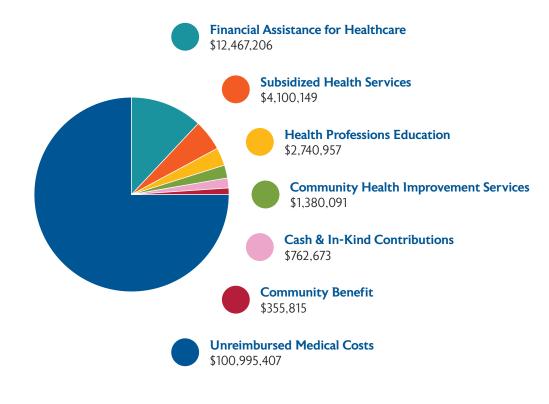

# **EXPENSE BREAKDOWN**

2022 QUANTIFIABLE COMMUNITY BENEFITS

\$123,029,379\*

\*including all unreimbursed medical costs (i.e. Medicaid/Medicare cap and bad debt)

For more information, please visit FranciscanHealth.org/Community/Community-health